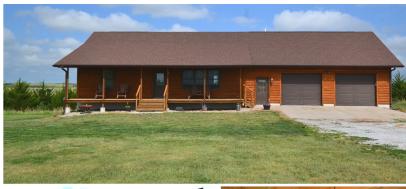

## 74011 Hwy 283, Elwood

Make your country living dream a reality in this gorgeous log style home located 1 mile south of Elwood along highway 283! Built in 2008. 2+ Bedroom, 2.75 bath. Vaulted ceilings are the feature of the open living, dining, and kitchen area as well as the open staircase to the finished loft area. Main level laundry. Master bedroom with private sink. Full walk-out basement just waiting for you to add the final touches. 2 car attached garage. 2 carports. Enjoy the canyon views and sunrises from the covered front porch.. 3 fenced paddocks have currently been used for a few head of cattle. Established wind break. The opportunity to own a property like this doesn't come along every day!

## PRICE: \$ 335,000

- Lot Size 10.02 ACRES
- Main Sq Ft. 1120
- Basement Sq Ft 1120
- Loft Sq Ft 339
- Total Sq. Ft. 2579
- Year Built 2008

- 2019 Taxes \$2463.78
- 2+Bedroom / 2.75 Bath
- Attached 2 Car Garage
- Central Air /Electric Heat Pump
- Electric Avg: \$250
- Full Walk Out Basement