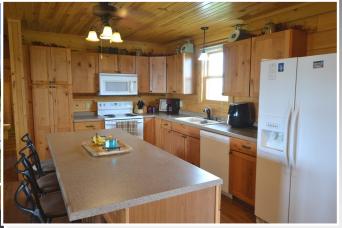

## 74011 Hwy 283, Elwood

Make your country living dream a reality in this gorgeous log style home located 1 mile south of Elwood along highway 283! Built in 2008. 2+ Bedroom, 2.75 bath. Vaulted ceilings are the feature of the open living, dining, and kitchen area as well as the open staircase to the finished loft area. Main level laundry. Master bedroom with private sink. Full walk-out basement just waiting for you to add the final touches. 2 car attached garage. 2 carports. Enjoy the canyon views and sunrises from the covered front porch.. 3 fenced paddocks have currently been used for a few head of cattle. Established wind break. The opportunity to own a property like this doesn't come along every day!